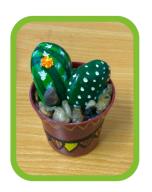

#### **Painted Cactus Stones**

Paint rocks and stones to create brightly coloured funky cacti.