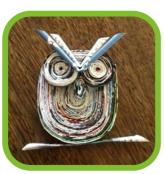

#### **Rolled Paper Owl**

Roll pages from magazines and assemble them into the shape of an owl.